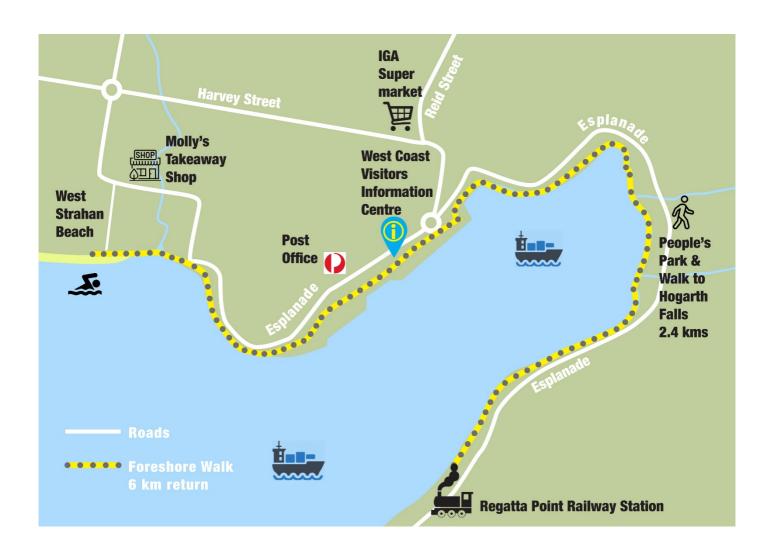

## **Strahan Foreshore Scavenger Hunt**

There's so much to see along the Strahan foreshore. Enjoy an easy walk around the harbour with an adult and see how many items you can find on this scavenger hunt.