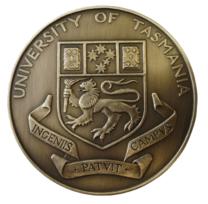

# UNIVERSITY MEDAL AND ARMS

# The University Medal is the highest academic award given to undergraduate students.

Medals are awarded to students who have a consistent record of exceptional academic achievement at all levels of a bachelor's degree program, and qualify for a bachelor's degree with first class honours. Up to thirteen medals can be awarded annually.

The medal incorporates the University Arms. Originally, the

University used the seal of the Tasmanian Council of Education. In 1937, a competition was held for the design of a coat of arms from University graduates. A design by Mr Egbert Holder Harry, a graduate and Launceston resident, was declared the winner.