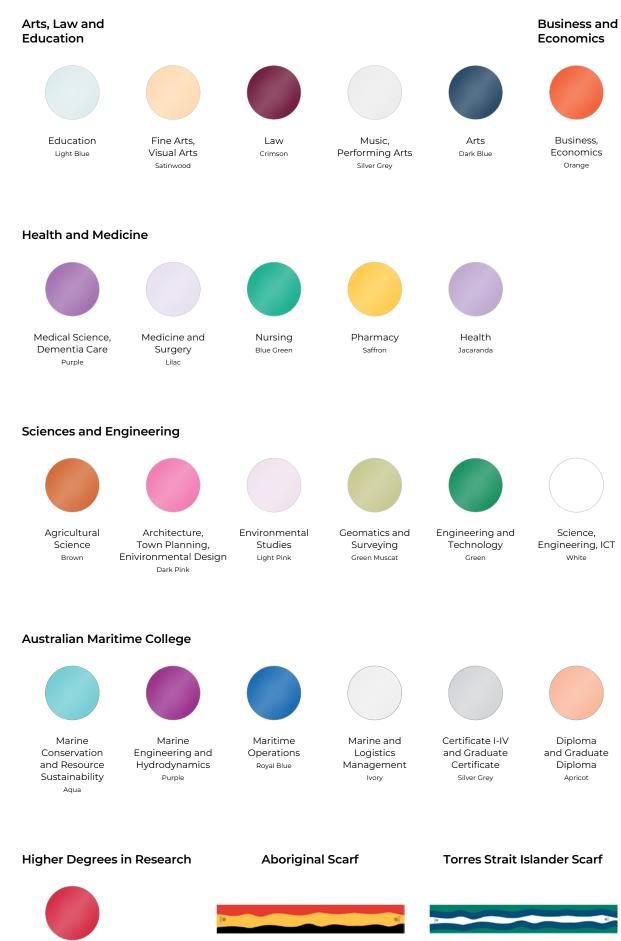

: black, with black cord and tassel.

# CHANCELLOR AND VICE-CHANCELLOR

Gown: black damask silk, trimmed with gold braid, gold embroidery designs with the lion from the University's coat of arms and the Tasmanian floral emblem. Cap: black, edged with gold braid; or Bonnet: black velvet, with gold cord and tassel.

## MEMBERS OF THE UNIVERSITY COUNCIL

Gown: black cloth, with gold braid running from front to back on each shoulder. Cap: black, with black cord and tassel.

# MEMBERS OF THE AUSTRALIAN MARITIME COLLEGE BOARD

Gown: black cloth with square collar of gold silk, faced on the full length of the lapels with gold silk. Cap: black, edged with gold braid and black cord and tassel.

# FELLOW

Gown: black cloth, with red stole, trimmed with gold. Cap: black, with black cord and tassel.



Doctor of Philosophy <sub>Scarlett</sub>



Graduation ceremonies go back a long way – some parts of modern ceremonies date back to the 12th century. When the Chancellor confers degrees to graduands, their words are a translation of the Latin form used in the Middle Ages.

In those times, the Chancellor's authority came from the church, which had a monopoly on education, partly because clerics were almost the only people who could read and write. As a result, the only person who could license a teacher was the bishop of a diocese, a task he could deputise to his chief secretary or chancellor. But as learning spread and teachers needed to work outside of a single diocese, the Chancellor's authority had to come from the Pope.

This changed at the Reformation, when the Crown assumed all the