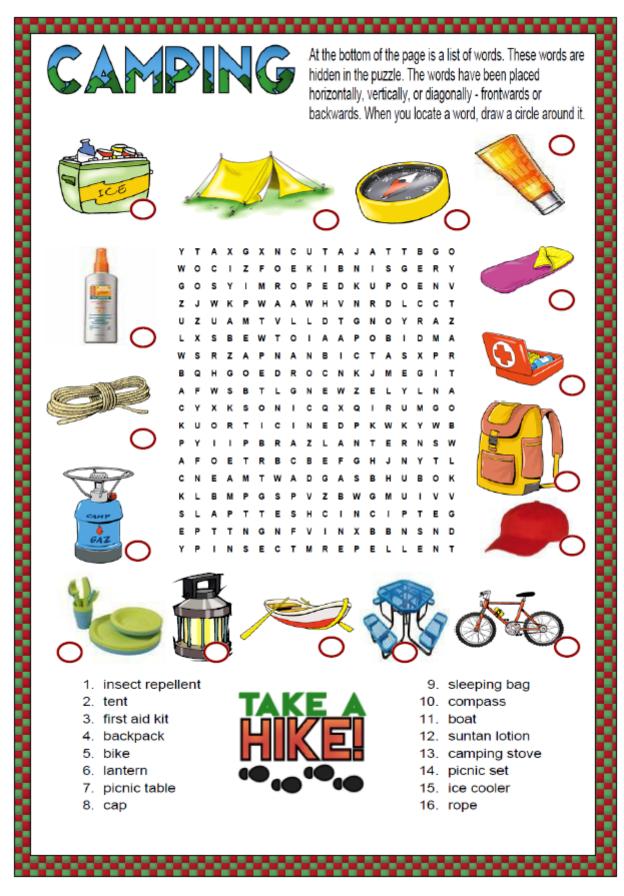

Completed puzzles earn up to 30 minutes - stamping at discretion of School Coordinator









Completed puzzles earn up to 30 minutes - stamping at discretion of School Coordinator





Completed puzzles earn up to 30 minutes - stamping at discretion of School Coordinator









Completed puzzles earn up to 30 minutes - stamping at discretion of School Coordinator





Completed puzzles earn up to 30 minutes - stamping at discretion of School Coordinator



Completed puzzles earn up to 30 minutes - stamping at discretion of School Coordinator



Completed puzzles earn up to 30 minutes - stamping at discretion of School Coordinator





Completed puzzles earn up to 30 minutes – stamping at discretion of School Coordinator



Completed puzzles earn up to 30 minutes - stamping at discretion of School Coordinator