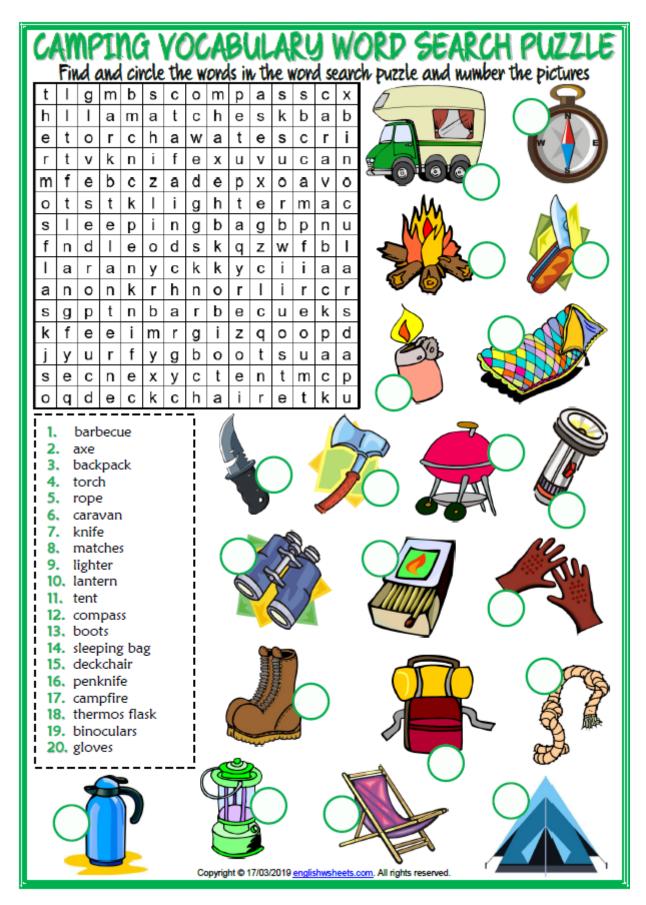

Completed puzzles earn up to 30 minutes - stamping at discretion of School Coordinator









Completed puzzles earn up to 30 minutes - stamping at discretion of School Coordinator





Completed puzzles earn up to 30 minutes - stamping at discretion of School Coordinator









Completed puzzles earn up to 30 minutes - stamping at discretion of School Coordinator





Completed puzzles earn up to 30 minutes - stamping at discretion of School Coordinator



Completed puzzles earn up to 30 minutes - stamping at discretion of School Coordinator



Completed puzzles earn up to 30 minutes - stamping at discretion of School Coordinator





Completed puzzles earn up to 30 minutes – stamping at discretion of School Coordinator



Completed puzzles earn up to 30 minutes - stamping at discretion of School Coordinator