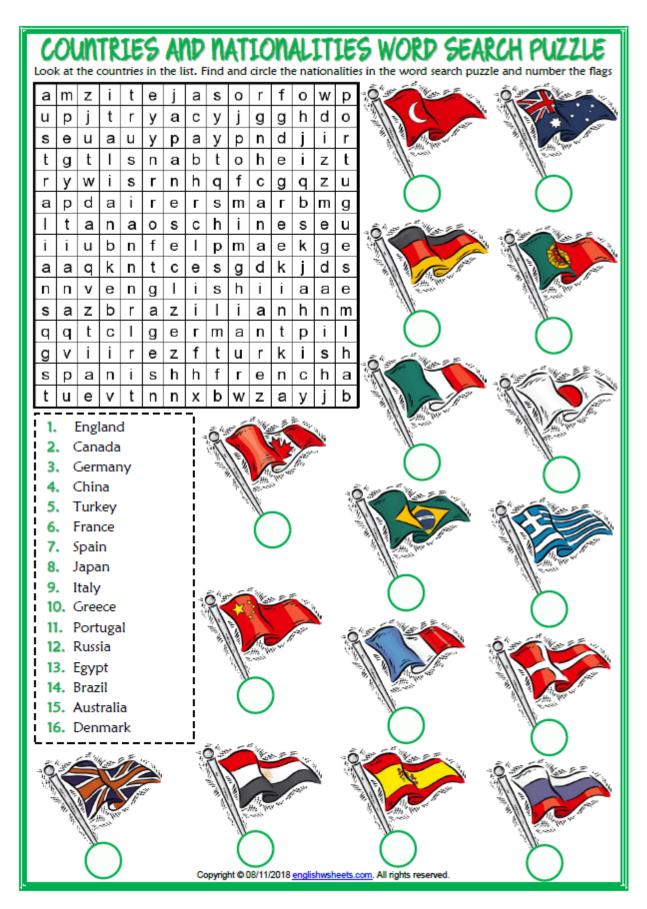

Completed puzzles earn up to 30 minutes - stamping at discretion of School Coordinator

Completed puzzles earn up to 30 minutes - stamping at discretion of School Coordinator

Completed puzzles earn up to 30 minutes - stamping at discretion of School Coordinator