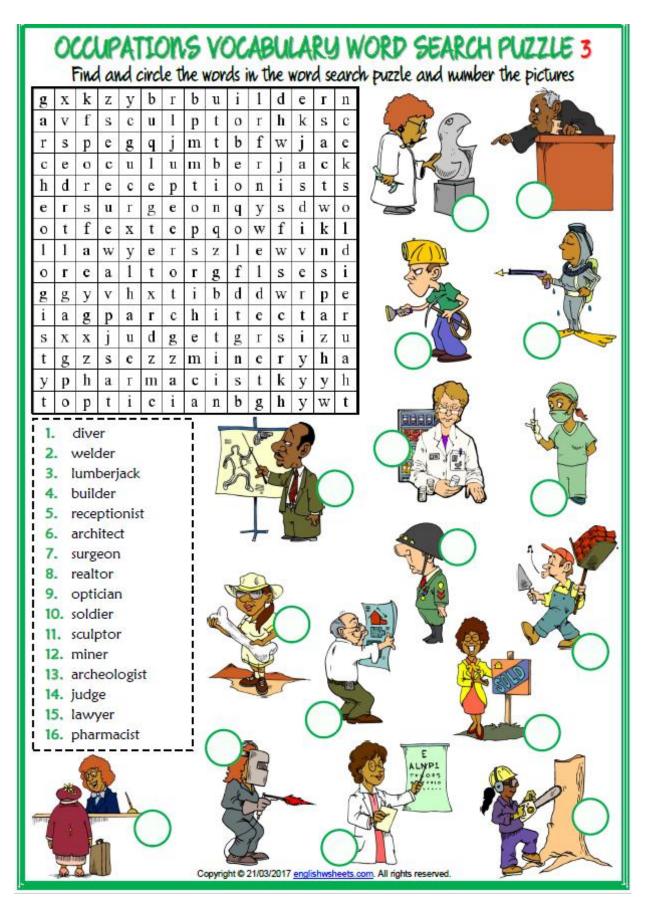

Completed puzzles earn up to 30 minutes - stamping at discretion of School Coordinator

Completed puzzles earn up to 30 minutes – stamping at discretion of School Coordinator

Completed puzzles earn up to 30 minutes - stamping at discretion of School Coordinator