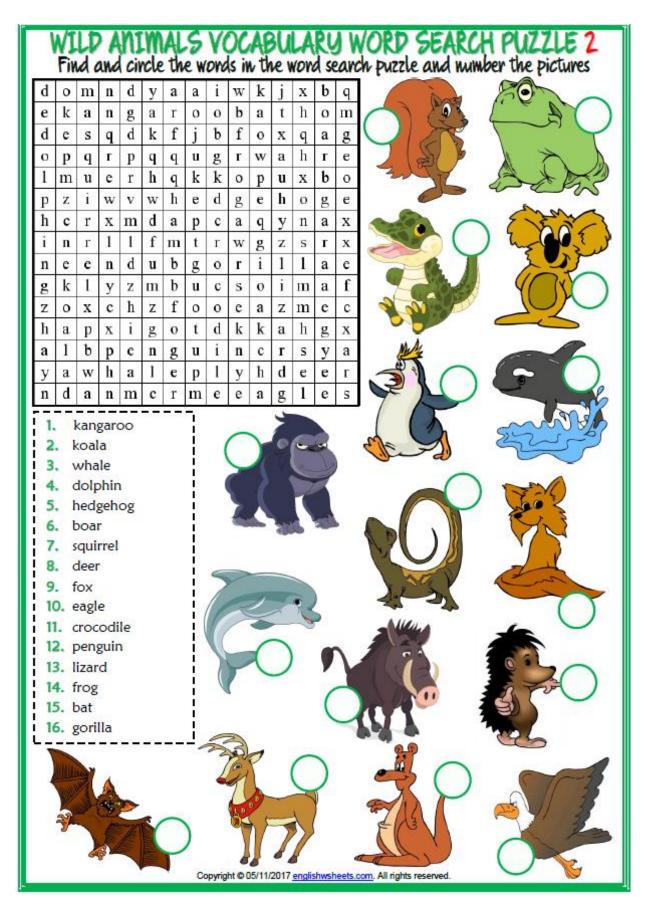

Completed puzzles earn up to 30 minutes - stamping at discretion of School Coordinator

Completed puzzles earn up to 30 minutes – stamping at discretion of School Coordinator

Completed puzzles earn up to 30 minutes - stamping at discretion of School Coordinator