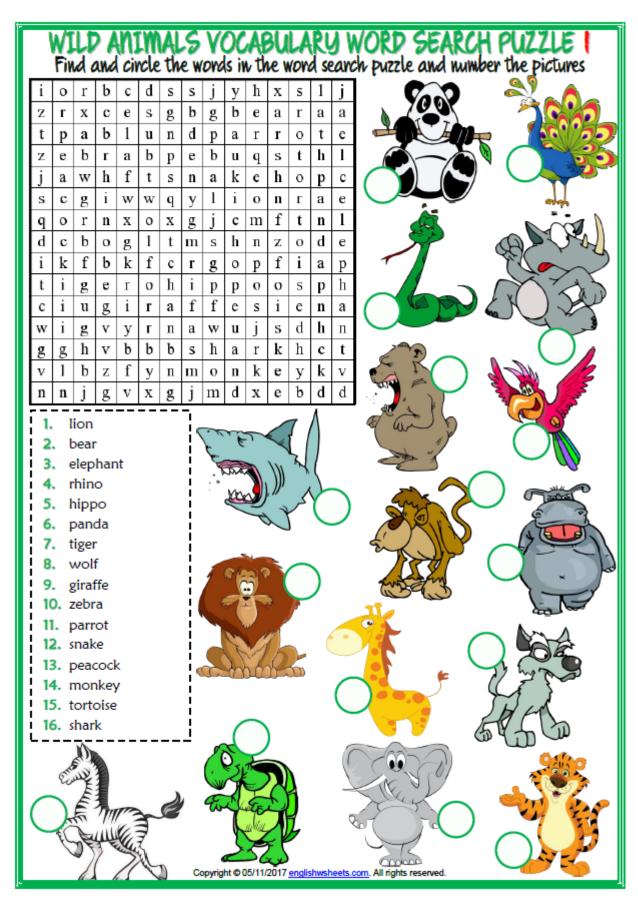

Completed puzzles earn up to 30 minutes - stamping at discretion of School Coordinator

Completed puzzles earn up to 30 minutes – stamping at discretion of School Coordinator

Completed puzzles earn up to 30 minutes - stamping at discretion of School Coordinator