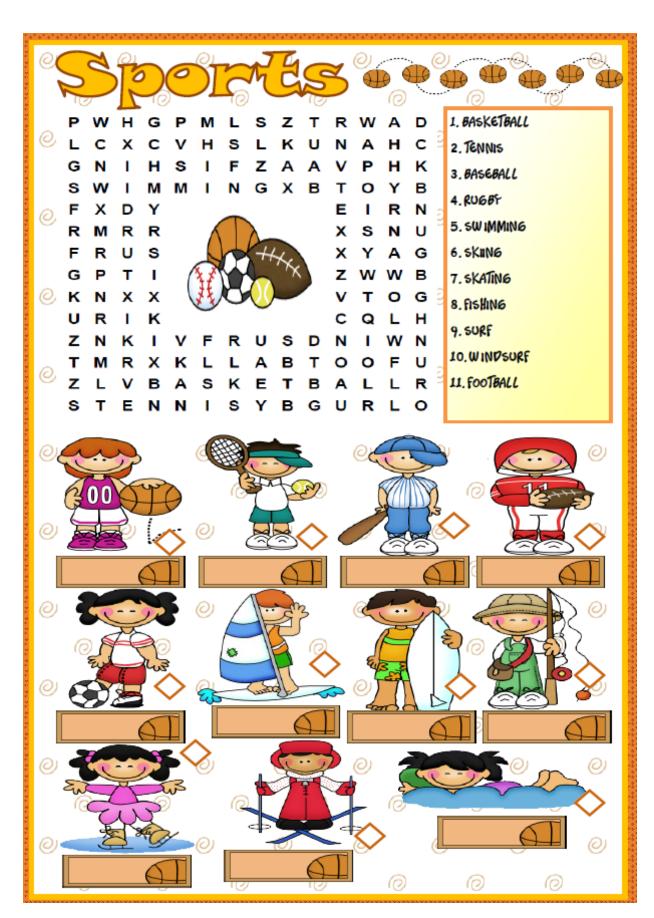

Completed puzzles earn up to 30 minutes - stamping at discretion of School Coordinator

Completed puzzles earn up to 30 minutes - stamping at discretion of School Coordinator

Completed puzzles earn up to 30 minutes - stamping at discretion of School Coordinator