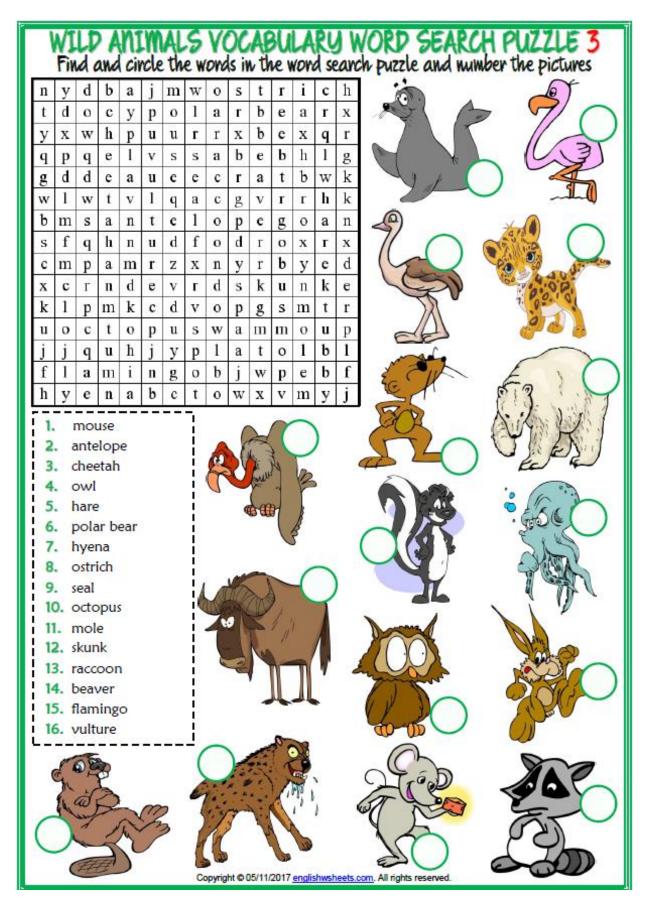

Completed puzzles earn up to 30 minutes - stamping at discretion of School Coordinator

Completed puzzles earn up to 30 minutes - stamping at discretion of School Coordinator

Completed puzzles earn up to 30 minutes - stamping at discretion of School Coordinator