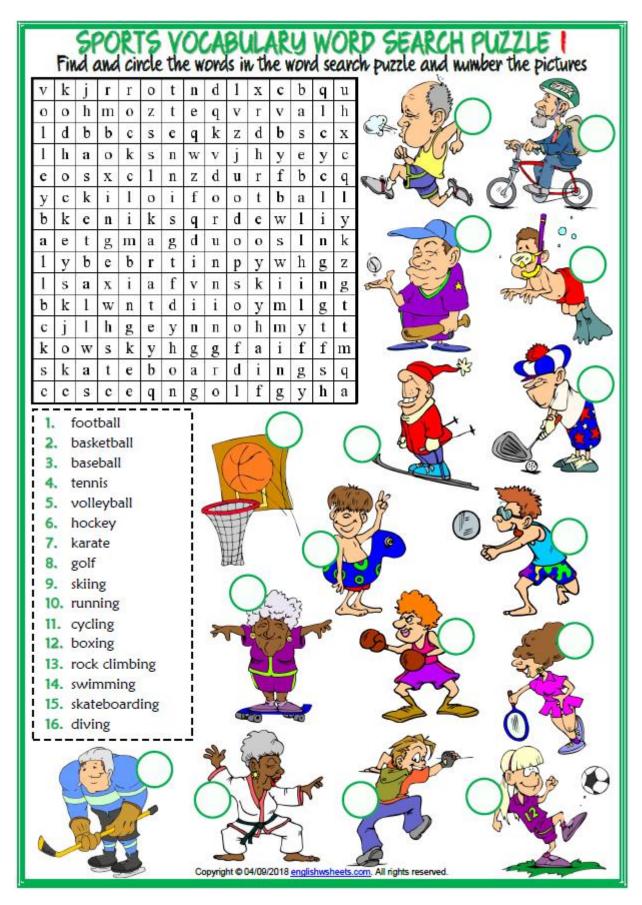

Completed puzzles earn up to 30 minutes - stamping at discretion of School Coordinator









Completed puzzles earn up to 30 minutes - stamping at discretion of School Coordinator





Completed puzzles earn up to 30 minutes - stamping at discretion of School Coordinator









Completed puzzles earn up to 30 minutes - stamping at discretion of School Coordinator





Completed puzzles earn up to 30 minutes - stamping at discretion of School Coordinator



Completed puzzles earn up to 30 minutes - stamping at discretion of School Coordinator



Completed puzzles earn up to 30 minutes - stamping at discretion of School Coordinator





Completed puzzles earn up to 30 minutes – stamping at discretion of School Coordinator



Completed puzzles earn up to 30 minutes - stamping at discretion of School Coordinator