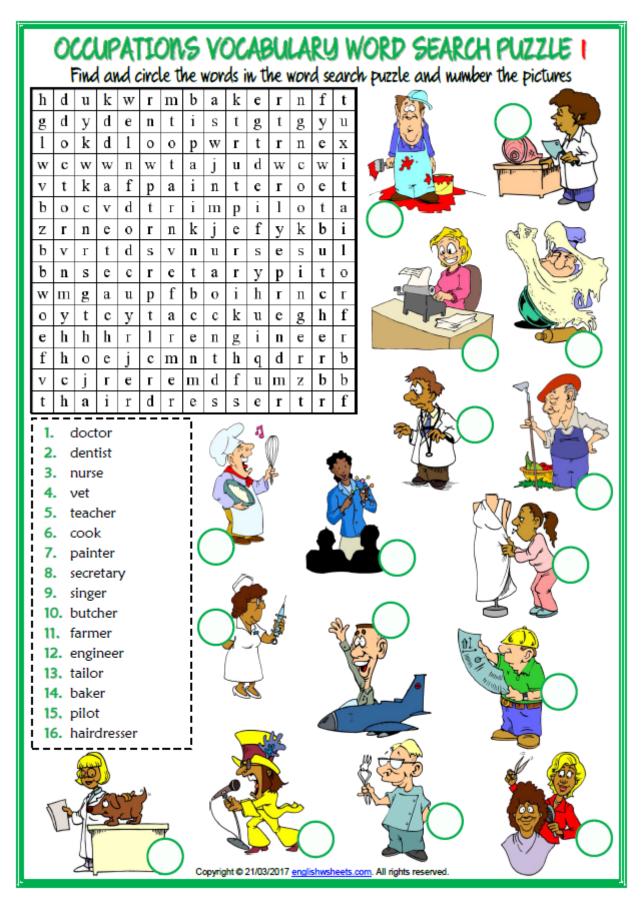

Completed puzzles earn up to 30 minutes - stamping at discretion of School Coordinator

Completed puzzles earn up to 30 minutes - stamping at discretion of School Coordinator

Completed puzzles earn up to 30 minutes - stamping at discretion of School Coordinator