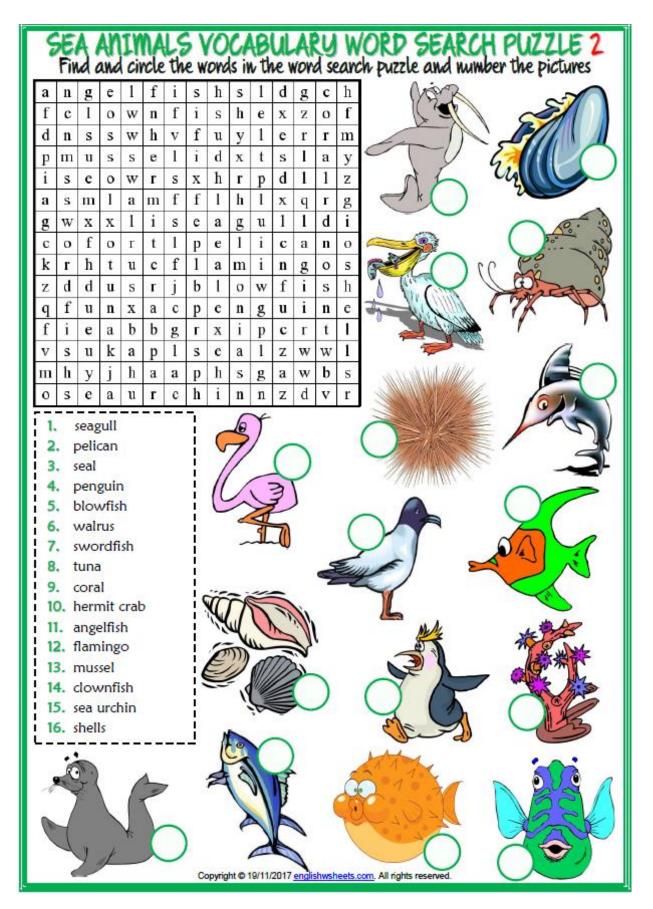

Completed puzzles earn up to 30 minutes - stamping at discretion of School Coordinator

Completed puzzles earn up to 30 minutes – stamping at discretion of School Coordinator

Completed puzzles earn up to 30 minutes - stamping at discretion of School Coordinator