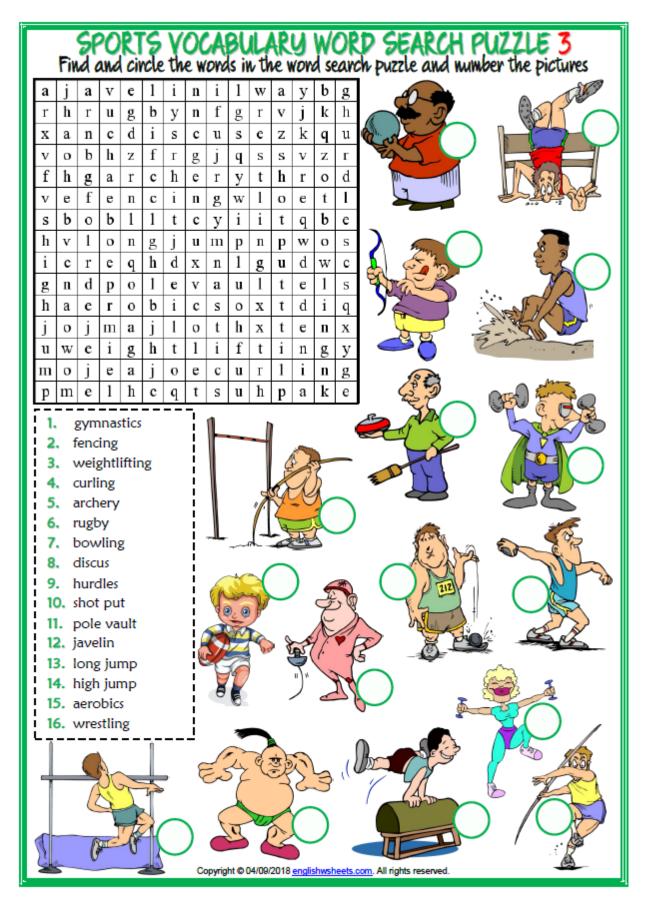

Completed puzzles earn up to 30 minutes - stamping at discretion of School Coordinator

Completed puzzles earn up to 30 minutes - stamping at discretion of School Coordinator

Completed puzzles earn up to 30 minutes - stamping at discretion of School Coordinator