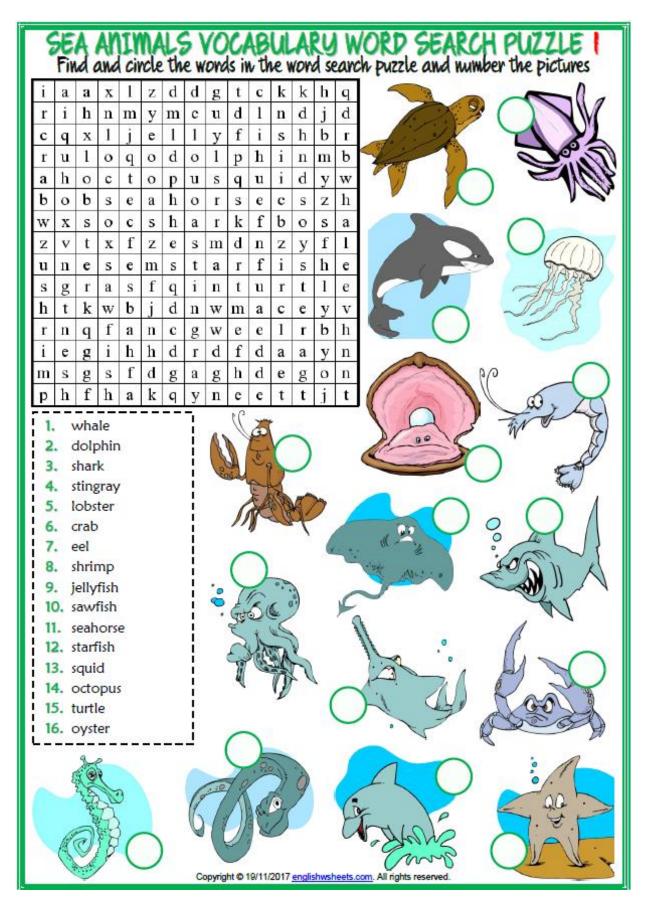

Completed puzzles earn up to 30 minutes - stamping at discretion of School Coordinator

Completed puzzles earn up to 30 minutes – stamping at discretion of School Coordinator

Completed puzzles earn up to 30 minutes - stamping at discretion of School Coordinator