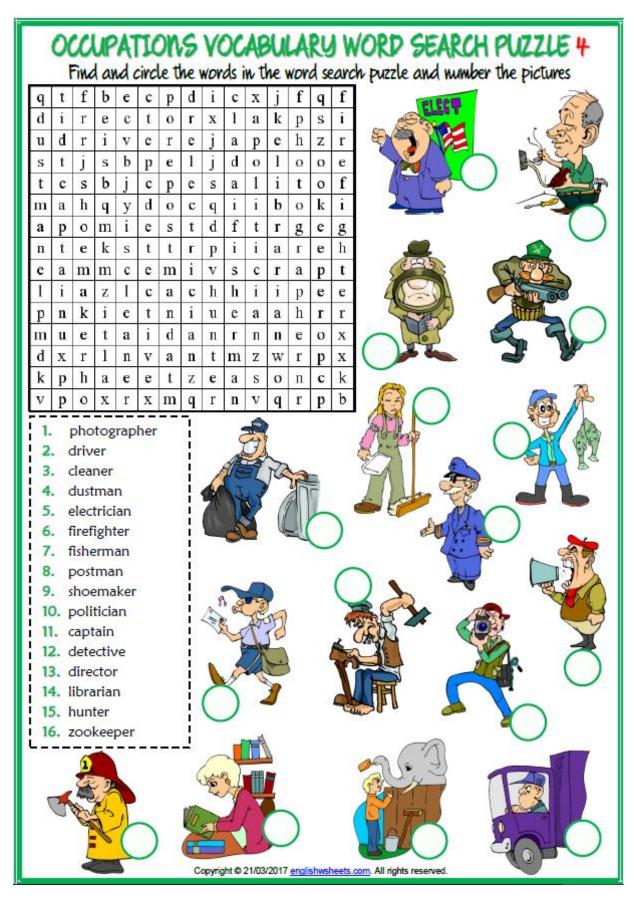

Completed puzzles earn up to 30 minutes - stamping at discretion of School Coordinator









Completed puzzles earn up to 30 minutes - stamping at discretion of School Coordinator





Completed puzzles earn up to 30 minutes - stamping at discretion of School Coordinator









Completed puzzles earn up to 30 minutes - stamping at discretion of School Coordinator





Completed puzzles earn up to 30 minutes - stamping at discretion of School Coordinator



Completed puzzles earn up to 30 minutes - stamping at discretion of School Coordinator



Completed puzzles earn up to 30 minutes - stamping at discretion of School Coordinator





Completed puzzles earn up to 30 minutes – stamping at discretion of School Coordinator



Completed puzzles earn up to 30 minutes - stamping at discretion of School Coordinator