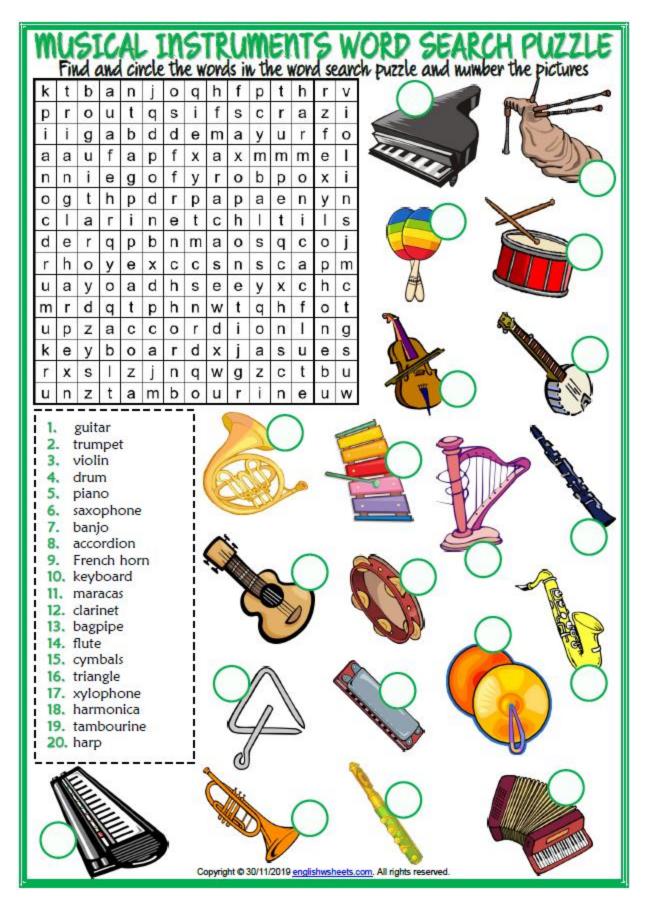

Completed puzzles earn up to 30 minutes - stamping at discretion of School Coordinator

Completed puzzles earn up to 30 minutes - stamping at discretion of School Coordinator

Completed puzzles earn up to 30 minutes - stamping at discretion of School Coordinator