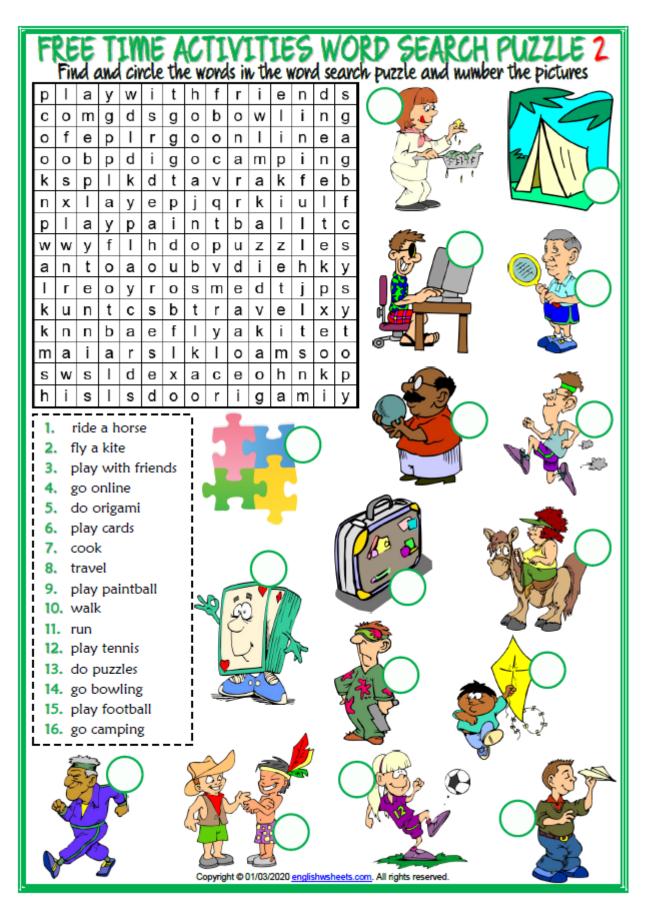

Completed puzzles earn up to 30 minutes - stamping at discretion of School Coordinator

Completed puzzles earn up to 30 minutes – stamping at discretion of School Coordinator

Completed puzzles earn up to 30 minutes - stamping at discretion of School Coordinator