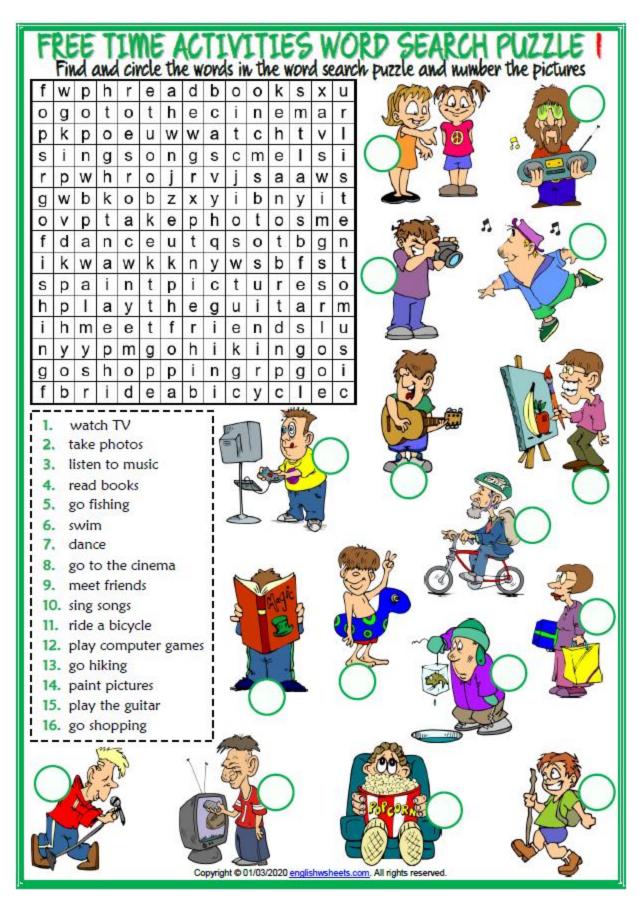

Completed puzzles earn up to 30 minutes - stamping at discretion of School Coordinator

Completed puzzles earn up to 30 minutes – stamping at discretion of School Coordinator

Completed puzzles earn up to 30 minutes - stamping at discretion of School Coordinator