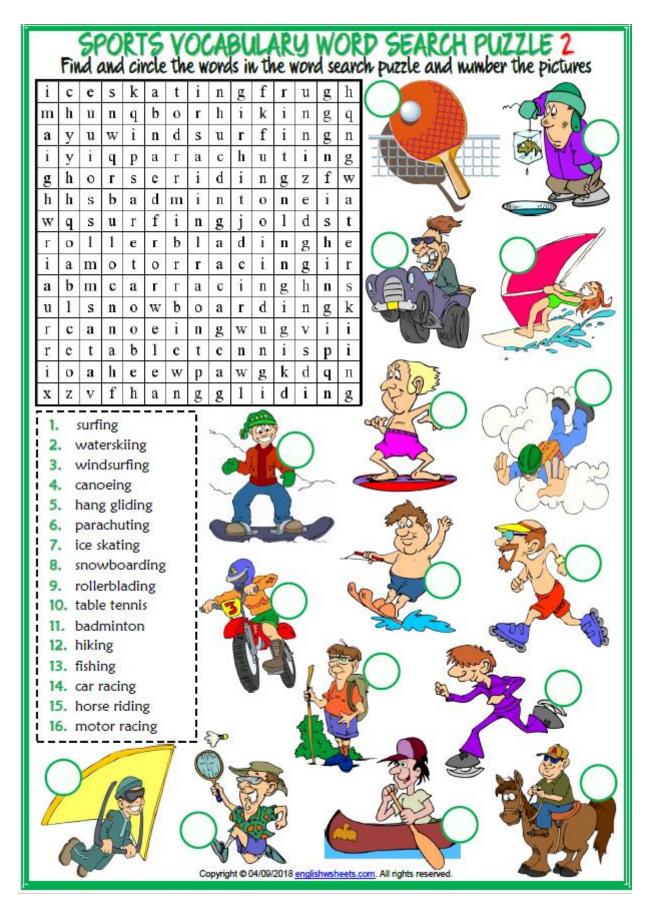

Completed puzzles earn up to 30 minutes - stamping at discretion of School Coordinator









Completed puzzles earn up to 30 minutes - stamping at discretion of School Coordinator





Completed puzzles earn up to 30 minutes - stamping at discretion of School Coordinator









Completed puzzles earn up to 30 minutes - stamping at discretion of School Coordinator





Completed puzzles earn up to 30 minutes - stamping at discretion of School Coordinator



Completed puzzles earn up to 30 minutes - stamping at discretion of School Coordinator



Completed puzzles earn up to 30 minutes - stamping at discretion of School Coordinator





Completed puzzles earn up to 30 minutes – stamping at discretion of School Coordinator



Completed puzzles earn up to 30 minutes - stamping at discretion of School Coordinator