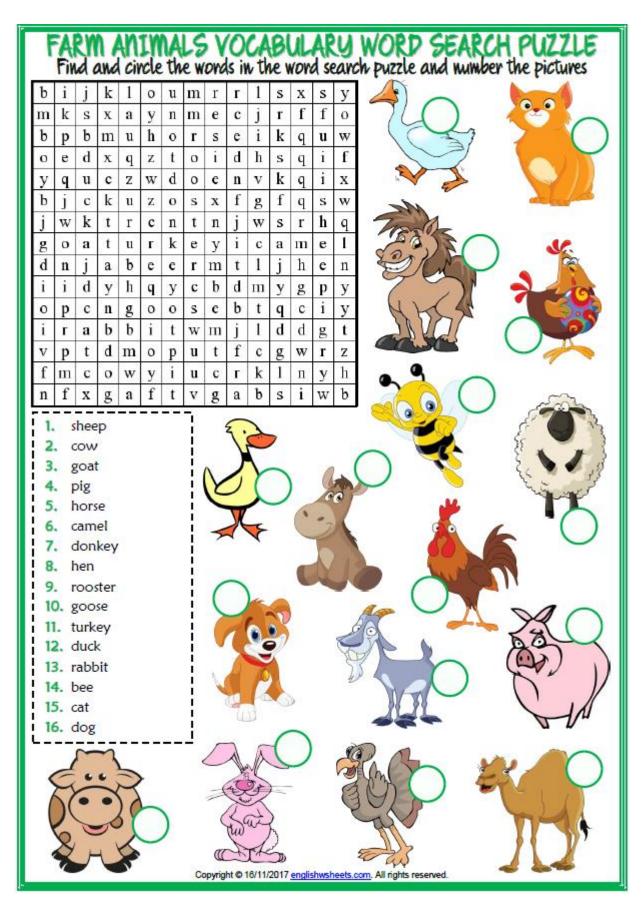

Completed puzzles earn up to 30 minutes - stamping at discretion of School Coordinator

Completed puzzles earn up to 30 minutes - stamping at discretion of School Coordinator

Completed puzzles earn up to 30 minutes - stamping at discretion of School Coordinator