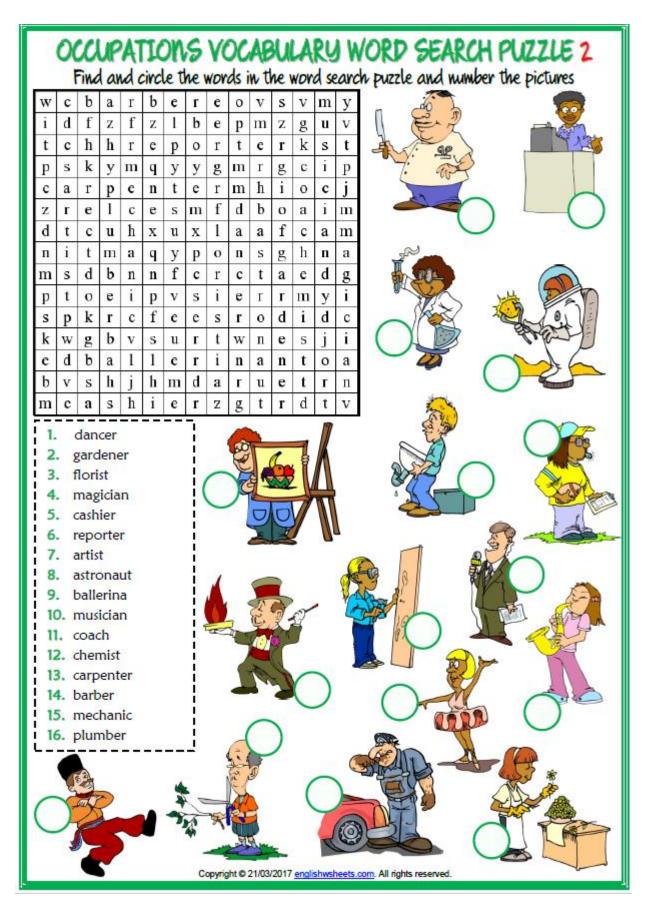

Completed puzzles earn up to 30 minutes - stamping at discretion of School Coordinator

Completed puzzles earn up to 30 minutes - stamping at discretion of School Coordinator

Completed puzzles earn up to 30 minutes - stamping at discretion of School Coordinator